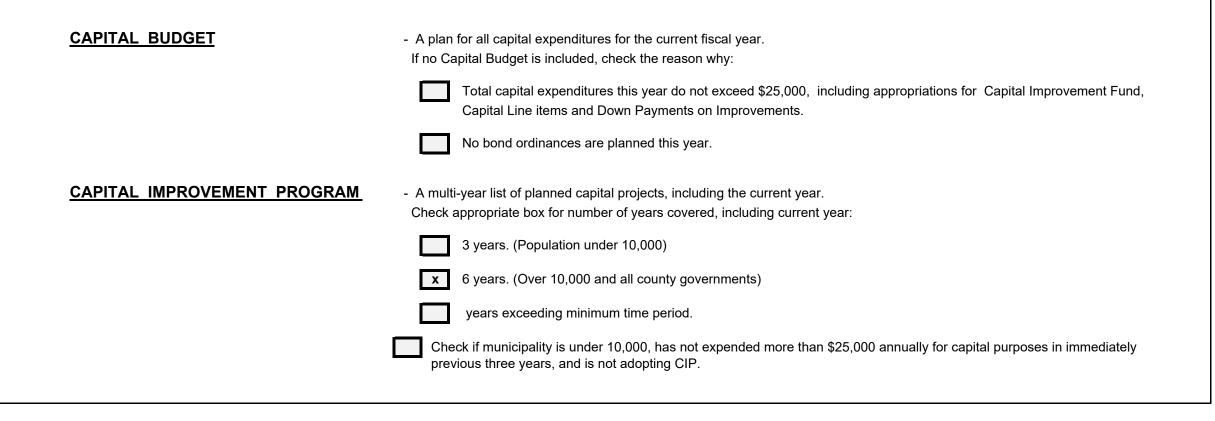

d in advertisement of Budget.)

Total Liabilities, Reserves and Surplus

School Tax Levy Unpaid

Less: School Tax Deferred

\*Balance Included in Above "Cash Liabilities"

Surplus

#### Sheet 39

#### 2023 CAPITAL BUDGET AND CAPITAL IMPROVEMENT PROGRAM

This section is included with the Annual Budget pursuant to N.J.A.C. 5:30-4. It does not in itself confer any authorization to raise or expend funds. Rather it is a document used as part of the local unit's planning and management program. Specific authorization to expend funds for purposes described in this section must be granted elsewhere, by a separate bond ordinance, by inclusion of a line item in the Capital Improvement Section of this budget, by an ordinance taking the money from the Capital Improvement Fund, or other lawful means.



#### TOWNSHIP OF VERNON NARRATIVE FOR CAPITAL IMPROVEMENT PROGRAM

The Capital Improvement Program, presented herewith, is an estimated projection of the capital projects for the next six years. During 2023, the projects expected to be completed are detailed on sheet 40b. Projects and their planned funding, which will begin subsequent to 2023, are reflected on sheets 40c and 40d.

Every effort has been made, and will be made, by the Mayor and Council, to plan improvements which are responsive to the needs of the community. Should unanticipated needs arise, the Capital Program will be revised or amended accordingly.

#### CAPITAL BUDGET (Current Year Action)

2023

Local Unit **TOWNSHIP OF VERNON** 6 4 PLANNED FUNDING SERVICES FOR CURRENT YEAR - 2023 TO BE 3 AMOUNTS 1 2 5a PROJECT TITLE E